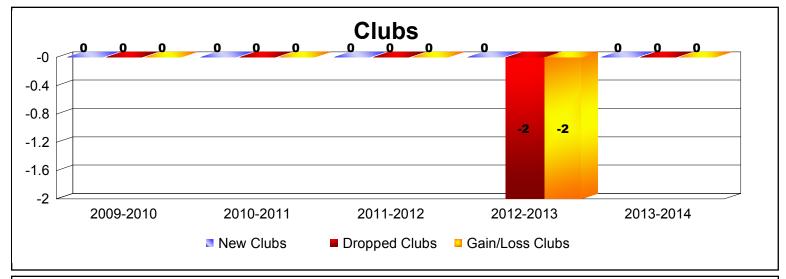

District 332 E

As of June 2014 Cumulative

| Year      | New<br>Clubs | Dropped<br>Clubs | Gain/<br>Loss<br>Clubs | New<br>Members | Charter<br>Members | Reinstate<br>Members | Transfer<br>Members | Total<br>Member<br>Added | Total<br>Members<br>Dropped | Gain/<br>Loss<br>Members |
|-----------|--------------|------------------|------------------------|----------------|--------------------|----------------------|---------------------|--------------------------|-----------------------------|--------------------------|
| 2009-2010 | 0            | 0                | 0                      | 125            | 0                  | 3                    | 1                   | 129                      | -168                        | -39                      |
| 2010-2011 | 0            | 0                | 0                      | 125            | 0                  | 2                    | 2                   | 129                      | -160                        | -31                      |
| 2011-2012 | 0            | 0                | 0                      | 124            | 0                  | 1                    | 0                   | 125                      | -131                        | -6                       |
| 2012-2013 | 0            | -2               | -2                     | 98             | 0                  | 2                    | 0                   | 100                      | -138                        | -38                      |
| 2013-2014 | 0            | 0                | 0                      | 179            | 0                  | 3                    | 1                   | 183                      | -129                        | 54                       |
| Average   | 0            | 0                | 0                      | 130            | 0                  | 2                    | 1                   | 133                      | -145                        | -12                      |