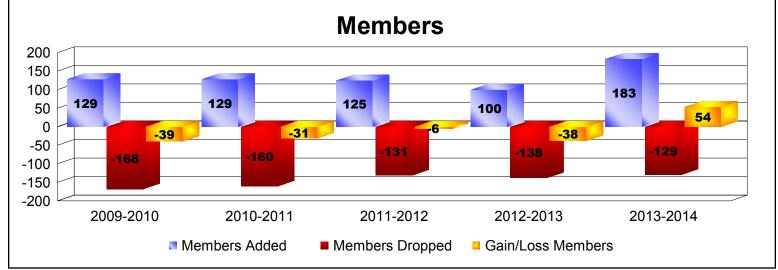

District 332 E

As of June 2014 Cumulative

| Year      | New<br>Clubs | Dropped<br>Clubs | Gain/<br>Loss<br>Clubs | New<br>Members | Charter<br>Members | Reinstate<br>Members | Transfer<br>Members | Total<br>Member<br>Added | Total<br>Members<br>Dropped | Gain/<br>Loss<br>Members |
|-----------|--------------|------------------|------------------------|----------------|--------------------|----------------------|---------------------|--------------------------|-----------------------------|--------------------------|
| 2009-2010 | 0            | 0                | 0                      | 125            | 0                  | 3                    | 1                   | 129                      | -168                        | -39                      |
| 2010-2011 | 0            | 0                | 0                      | 125            | 0                  | 2                    | 2                   | 129                      | -160                        | -31                      |
| 2011-2012 | 0            | 0                | 0                      | 124            | 0                  | 1                    | 0                   | 125                      | -131                        | -6                       |
| 2012-2013 | 0            | -2               | -2                     | 98             | 0                  | 2                    | 0                   | 100                      | -138                        | -38                      |
| 2013-2014 | 0            | 0                | 0                      | 179            | 0                  | 3                    | 1                   | 183                      | -129                        | 54                       |
| Average   | 0            | 0                | 0                      | 130            | 0                  | 2                    | 1                   | 133                      | -145                        | -12                      |